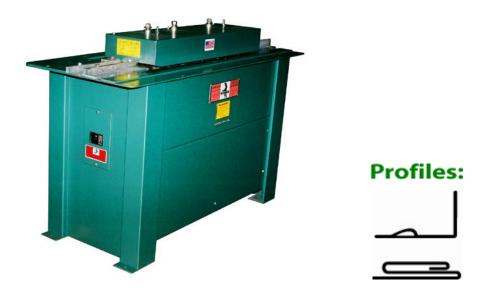

## TK 20 Ga. Button Lock Roll Former

**Tin Knocker's 9 Station Button Lock Roll Former** means no hammering over of edges. The Button Lock roll former comes with "male" tooling on one side and "female" on the opposing side. Fast, effective way of marrying 20 to 26 gauge industrial or commercial duct sections.

## **Specifications**

Capacity: 20-26 GaugeShipping Weight: Approx. 820 lbs

• Motor: 3 HP, 230/3/60 (5 HP, single phase is optional)

• Lube: Centralized

• Speed: Approx. 60 FPM

• Shipping Dimensions: Approx. 60" x 30" x 42"